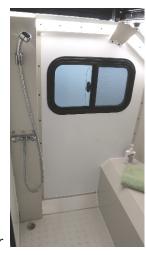

Easy Accessible outside shower with Hot & Cold water.

Interior bathroom with Hot & Cold water and cassette toilet.

Spacious internal shower with Hot & Cold water

DUAL INDEPENDENT SUSPENSION WITH COIL AND SHOCK OR IONAL AIR SUSPENSION