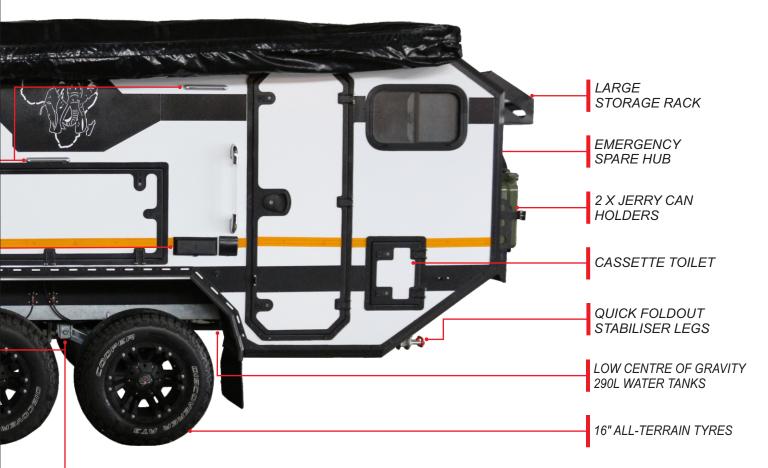

Easy Accessible outside shower with Hot & Cold water.

Interior bathroom with Hot & Cold water and cassette toilet.

Spacious internal shower with Hot & Cold water

DUAL INDEPENDENT SUSPENSION WITH COIL AND SHOCK OR IONAL AIR SUSPENSION

## TECHNICAL

| Exterior Length      | 7290mm                                    |
|----------------------|-------------------------------------------|
| Exterior Width       | 2042mm                                    |
| Exterior Height      | 2380mm                                    |
| Track Width          | 1740mm                                    |
| Suspension           | Quad Shock Independent Coil Suspension    |
| Air Suspension       | Optional - Air Suspension Upgrade         |
| Tare                 | 1870Kg                                    |
| GVM                  | 2200kg                                    |
| Water Capacity       | 290L                                      |
| AC Charger Output    | 24A/14.7V (max)                           |
| Deep Cycle Batteries | 2                                         |
| Tyres & Rims         | 16" Aluminium Alloy Rims 265/75/R16 Tyres |