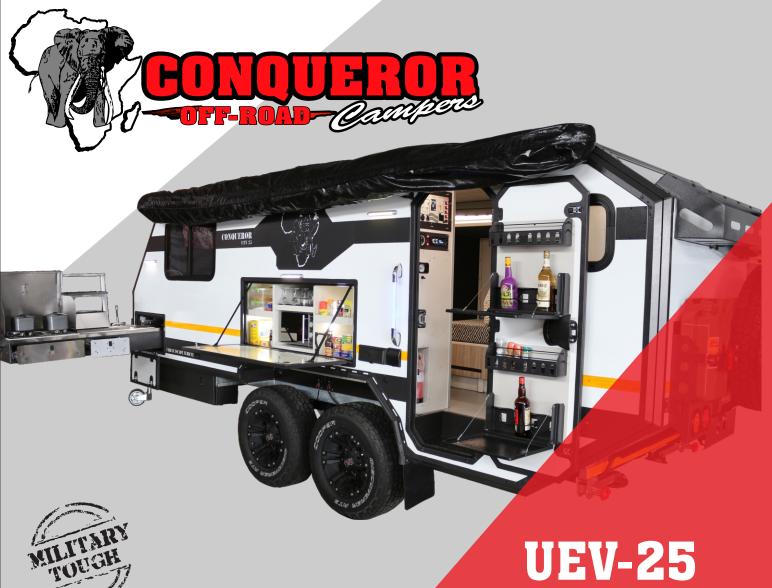

**URBAN ESCAPE VEHICLE** 

Conqueror has once again set the tone for off-road camping in South Africa. The UEV-25 features an all new suspension and chassis design while the body comprises of durable composite material borrowed from the aeronautical industry that provides excellent insolation and weight benefits. Equipped with an industry first and patented bed design the UEV-25 sets up in just a few minutes.

## **FEATURES**

Comfortable Island Style Double Bed

New patented and industry first "Quick-Fold" Side Bed

Side bed converts into a 4 seater Dinette. Double door Stand-up Fridge Freezer

Occupants Capacity

Conveniently laid-out kitchen, with instant hot water wash-up facility, integrated drying rack and easy to reach fridge.

Easy Accessible outside shower with Hot & Cold water.

Interior bathroom with Hot & Cold water and cassette toilet.

Spacious internal shower with Hot & Cold water

DUAL INDEPENDENT SUSPENSION WITH COIL AND SHOCK OR IONAL AIR SUSPENSION

Large 315L Grocery Cupboard and work surfaces for those night and day time snacks.

Utilizing a uniquely designed frame with telescopic arms and integrated drop-down legs, the awning sets up in just a few minutes. It's design does not require additional support poles and is manufactured using the highest quality materials that will endure the harshest conditions.