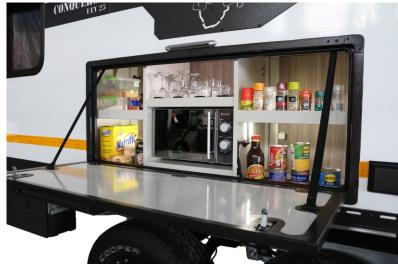

Large 315L Grocery Cupboard and work surfaces for those night and day time snacks.

Utilizing a uniquely designed frame with telescopic arms and integrated drop-down legs, the awning sets up in just a few minutes. It's design does not require additional support poles and is manufactured using the highest quality materials that will endure the harshest conditions.