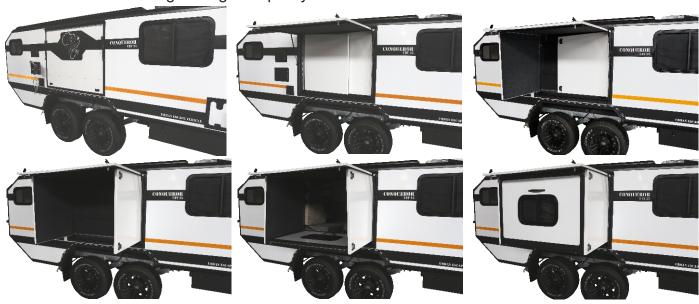

## **FEATURES**

Comfortable Island Style Double Bed

New patented and industry first "Quick-Fold" Side Bed

Side bed converts into a 4 seater Dinette. Double door Stand-up Fridge Freezer

Occupants Capacity

Conveniently laid-out kitchen, with instant hot water wash-up facility, integrated drying rack and easy to reach fridge.

Easy Accessible outside shower with Hot & Cold water.

Interior bathroom with Hot & Cold water and cassette toilet.

Spacious internal shower with Hot & Cold water

DUAL INDEPENDENT SUSPENSION WITH COIL AND SHOCK OR IONAL AIR SUSPENSION

Large 315L Grocery Cupboard and work surfaces for those night and day time snacks.

Utilizing a uniquely designed frame with telescopic arms and integrated drop-down legs, the awning sets up in just a few minutes. It's design does not require additional support poles and is manufactured using the highest quality materials that will endure the harshest conditions.

New patented and industry first "Quick-Fold" Bed that sets up in less than 2 minutes offering additional security with a hard wall design.