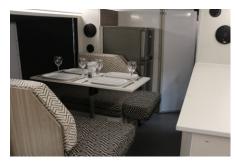

## **FEATURES**

Comfortable Island Style Double Bed

New patented and industry first "Quick-Fold" Side Bed

Side bed converts into a 4 seater Dinette. Double door Stand-up Fridge Freezer

Occupants Capacity

Conveniently laid-out kitchen, with instant hot water wash-up facility, integrated drying rack and easy to reach fridge.