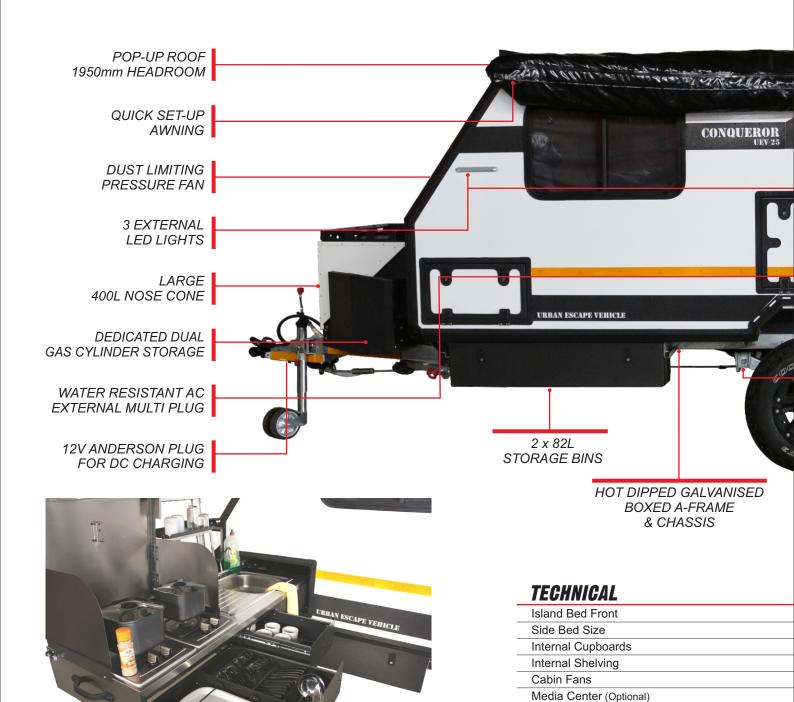

**URBAN ESCAPE VEHICLE** 

Conqueror has once again set the tone for off-road camping in South Africa. The UEV-25 features an all new suspension and chassis design while the body comprises of durable composite material borrowed from the aeronautical industry that provides excellent insolation and weight benefits. Equipped with an industry first and patented bed design the UEV-25 sets up in just a few minutes.

Large 315L Grocery Cupboard and work surfaces for those night and day time snacks.

Utilizing a uniquely designed frame with telescopic arms and integrated drop-down legs, the awning sets up in just a few minutes. It's design does not require additional support poles and is manufactured using the highest quality materials that will endure the harshest conditions.

## TECHNICAL

| Exterior Length      | 7290mm                                    |
|----------------------|-------------------------------------------|
| Exterior Width       | 2042mm                                    |
| Exterior Height      | 2380mm                                    |
| Track Width          | 1740mm                                    |
| Suspension           | Quad Shock Independent Coil Suspension    |
| Air Suspension       | Optional - Air Suspension Upgrade         |
| Tare                 | 1870Kg                                    |
| GVM                  | 2200kg                                    |
| Water Capacity       | 290L                                      |
| AC Charger Output    | 24A/14.7V (max)                           |
| Deep Cycle Batteries | 2                                         |
| Tyres & Rims         | 16" Aluminium Alloy Rims 265/75/R16 Tyres |