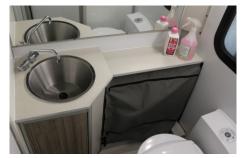

Easy Accessible outside shower with Hot & Cold water.

Interior bathroom with Hot & Cold water and cassette toilet.

Spacious internal shower with Hot & Cold water

DUAL INDEPENDENT SUSPENSION WITH COIL AND SHOCK OR IONAL AIR SUSPENSION