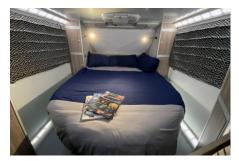

## **FEATURES**

Comfortable Island Style Double Bed

New patented and industry first "Quick-Fold" Side Bed

Side bed converts into a 4 seater Dinette. Double door Stand-up Fridge Freezer

Occupants Capacity

Conveniently laid-out kitchen, with instant hot water wash-up facility, integrated drying rack and easy to reach fridge.