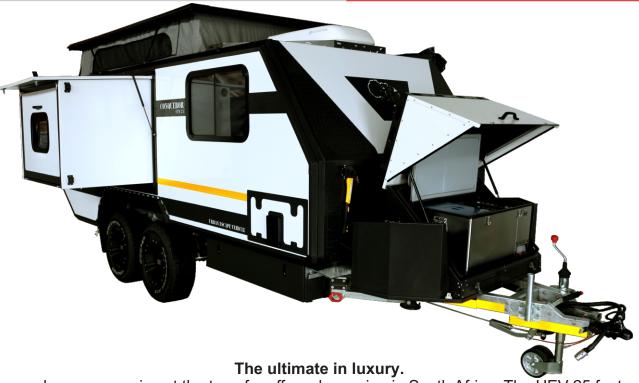

**URBAN ESCAPE VEHICLE** 

Conqueror has once again set the tone for off-road camping in South Africa. The UEV-25 features an all new suspension and chassis design while the body comprises of durable composite material borrowed from the aeronautical industry that provides excellent insolation and weight benefits. Equipped with an industry first and patented bed design the UEV-25 sets up in just a few minutes.

Large 315L Grocery Cupboard and work surfaces for those night and day time snacks.

Utilizing a uniquely designed frame with telescopic arms and integrated drop-down legs, the awning sets up in just a few minutes. It's design does not require additional support poles and is manufactured using the highest quality materials that will endure the harshest conditions.

New patented and industry first "Quick-Fold" Bed that sets up in less than 2 minutes offering additional security with a hard wall design.