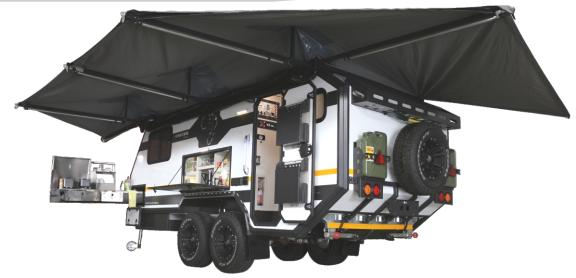

**URBAN ESCAPE VEHICLE** 

Conqueror has once again set the tone for off-road camping in South Africa. The UEV-25 features an all new suspension and chassis design while the body comprises of durable composite material borrowed from the aeronautical industry that provides excellent insolation and weight benefits. Equipped with an industry first and patented bed design the UEV-25 sets up in just a few minutes.

Large 315L Grocery Cupboard and work surfaces for those night and day time snacks.

Utilizing a uniquely designed frame with telescopic arms and integrated drop-down legs, the awning sets up in just a few minutes. It's design does not require additional support poles and is manufactured using the highest quality materials that will endure the harshest conditions.